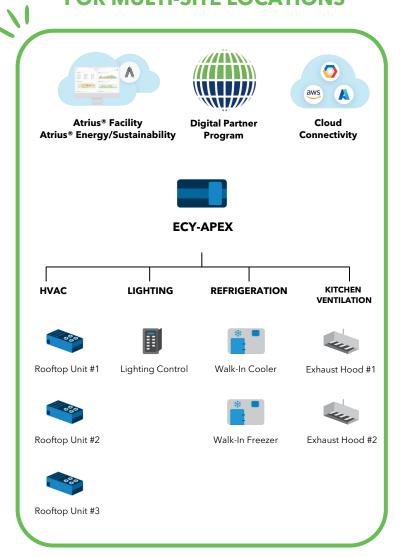

er solutions platform.



### **SWARM DR™**

DEMAND RESPONSE THAT'S LESS DEMANDING

Utility-created demand response (DR) program access and enablement.



Deploying autonomous intelligence and analytics, Encycle improves commercial HVAC management, energy efficiency, and building comfort to reduce operating costs and carbon footprint. As the only utility-endorsed HVAC optimization software, our patented machine learning solutions seamlessly integrate into maintenance workflows. Encycle enables multi-site companies to maximize efficiency and reach sustainability goals by improving energy use and budgetary spend decisions.



# CONNECTING PEOPLE WITH INTELLIGENT BUILDING SOLUTIONS FOR BETTER HEALTH, BETTER SPACES, BETTER EFFICIENCIES.

# SCALABLE AND OPEN SOLUTIONS FOR MULTI-SITE LOCATIONS



## **Eclypse Controllers**



Harness the power of the Eclypse Connected Controllers platform for future-ready buildings providing comfort management, efficiency, and unrivaled connectivity.

## **Eclypse Facilities**



End-to-end software that powers sustainable, connected, autonomous buildings.

### **EC-Net**



Web-based building management platform that provides all the essential functionality required for single buildings up to large, multi-site deployments.



EC-BOS: Integration platform to bridge any existing BMS solutions to the efficient and future proof Eclypse eco-system.



Distech Controls connects people with intelligent building solutions through our **forward-thinking technologies and services**. It partners with customers to deliver **innovative solutions** that can p