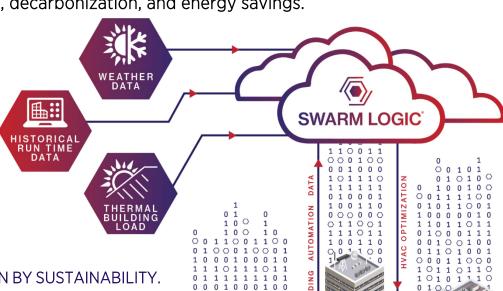

### **SWARM LOGIC®**

POWERED BY DATA. DRIVEN BY SUSTAINABILITY. Encycle's data-driven, machine learning software that enables current infrastructures to leverage real-time, adaptive intelligence for unmatched HVAC efficiency, reduced energy consumption, and enhanced building health.

### **SWARM DR™**

DEMAND RESPONSE THAT'S LESS DEMANDING

Utility-created demand response (DR) program access and enablement.

Deploying autonomous intelligence and analytics, Encycle improves commercial HVAC management, energy efficiency, and building comfort to reduce operating costs and carbon footprint. As the only utility-endorsed HVAC optimization software, our patented machine learning solutions seamlessly integrate into maintenance workflows. Encycle enables multi-site companies to maximize efficiency and reach sustainability goals by improving energy use and budgetary spend decisions.