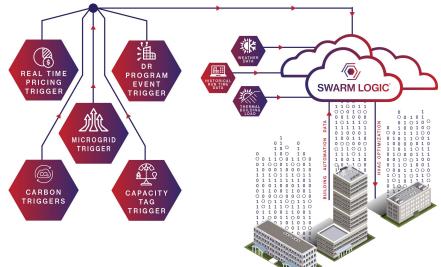

# **RELIABLE ARCHITECTURE THAT DELIVERS RESULTS**

Encycle's OpenADR infrastructure is second to none in the industry and allows customers access to not only participate in demand response events as all events are fully automated, regardless of building location, but to also unlock the future of demand response through additional participation in real-time pricing markets or further decarbonization of energy use based on grid generation supply mix.

All of the above is quickly and easily dispatched though energy management systems or connected thermostats, with no need for additional hardware.